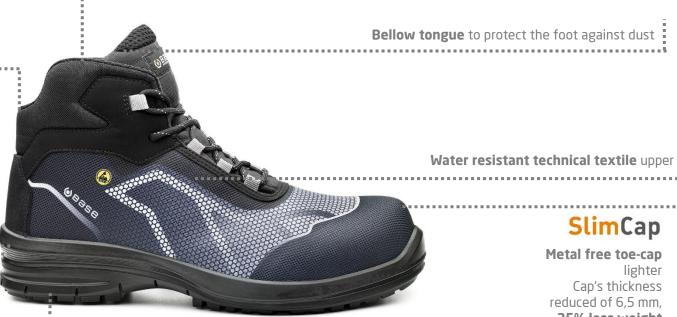

## SlimCap

Metal free toe-cap lighter Cap's thickness reduced of 6.5 mm. 35% less weight compared to the market standard weight. Equipped with a perfect pre-shaped protective stripe to avoid the painful pressure on toes.